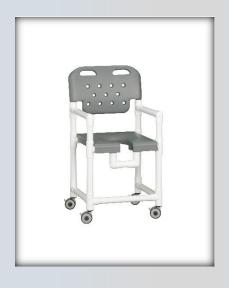

## **Product Description: Platinum Shower Chair**

| Technical Data    |         |
|-------------------|---------|
| Height:           | 41.5"   |
| Width:            | 21"     |
| Depth:            | 22"     |
| Weight:           | 28 lbs  |
| Seat Height:      | 22"     |
| Clearance:        | 20"     |
| Between the arms: | 17.25"  |
| Weight Capacity:  | 325 lbs |
| Ship Weight:      | 33 lbs  |
| Shipping Method:  | Parcel  |

| Ordering Options |  |
|------------------|--|
| ELT820 B         |  |
| ELT820 G         |  |

- 3" Never-Rust single wheel casters, all locking
- Open-front seat for easy bathing care
- Seat removes for easy cleaning
- Integrated push handles for improved mobility