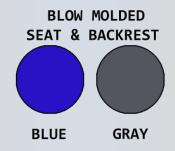

| Ordering Options |  |
|------------------|--|
| ELT820 B         |  |
| ELT820 G         |  |

- 3" Never-Rust single wheel casters, all locking
- Open-front seat for easy bathing care
- Seat removes for easy cleaning
- Integrated push handles for improved mobility

## **Replacement Parts**

SC LPCSET DLX – Replacement Caster Set

MOLDED SEAT B/G – Replacement Seat (blue or gray)

MOLDED BKRST B/G – Replacement Backrest

Link to website